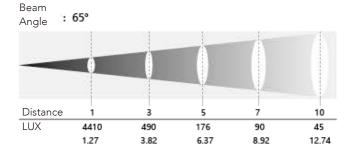

|
| Output ( lux): Mains:                 | 5300lm<br>100-240 VAC, 50/60hz                |
| Output ( lux):  Mains:  Consumptions: | 5300lm<br>100-240 VAC, 50/60hz<br>150W @ 230V |

| 0-30Hz                                       |
|----------------------------------------------|
| DMX, RDM                                     |
| 4CH/6CH/10CH                                 |
| 3-pin and 5-pin XLR In/Out for DMX           |
| OLED display with 4-button                   |
| Active (variable speed fan with silent mode) |
| Diecast aluminum                             |
| Matte black                                  |
| 450 x 316 x 208 mm                           |
| 5.6 KG                                       |
|                                              |

## **Photometrics**