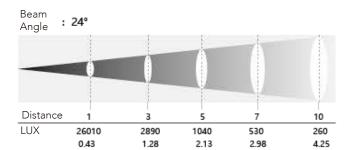

|
| Output ( lux): Mains:                 | 5300lm<br>100-240 VAC, 50/60hz                |
| Output ( lux):  Mains:  Consumptions: | 5300lm<br>100-240 VAC, 50/60hz<br>150W @ 230V |

| 0-30Hz                                       |
|----------------------------------------------|
| DMX, RDM                                     |
| 4CH/6CH/10CH                                 |
| 3-pin and 5-pin XLR In/Out for DMX           |
| OLED display with 4-button                   |
| Active (variable speed fan with silent mode) |
| Diecast aluminum                             |
| Matte black                                  |
| 450 x 316 x 208 mm                           |
| 5.6 KG                                       |
|                                              |

## **Photometrics**